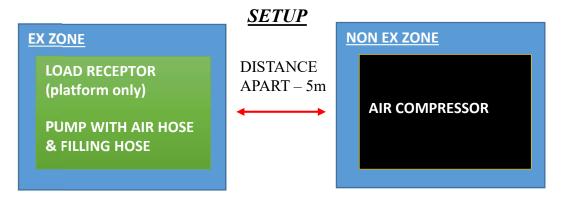

## **PRECISIO 4 COMPACT**

# LPG auto switch-off with Air compression

### (for bottle FILLING or DECANTING)



#### **Specifications:**

- Filling time: 9kg/+-3min
- Decanting time: 9kg/+-2 min
- > 3 kg /min
- Complete Automatic Pumping
- > Air Driven (Compressor)
- Powerful LPG delivery
- Low Maintenance
- Complete Automatic Shut-Off

#### **Operation:**

- > Pump Mode: Automatic
- Electrical Supply:
- 220VAC/12VDC → Delivery: 3kg/Min
- Medium: Air
- Auto-Shut off: YES



Includes <u>enclosure</u> for pump plus explosion Pratley Ex box and Ex rated pneumatic stop valve

#### Scale model & Specifications:

- CWB22 indicator
- Weighing dimensions 30cm x 40cm
- Max capacity 60kg
- > Operation method Set-point controlled
- > Tare manual or numeric input
- Power: 220VAC mains and/or built-in rechargeable battery

#### Item Description:

(Pump - double acting)

- Ball valve 1/2"
- > Bullnose
- Cadac Adaptor
- <sup>1</sup>/<sub>2</sub>" x 1,5m Hose + <sup>1</sup>/<sub>2</sub>" x 1m hose
- Clevis 10mm

- Air Compressor
- Tubing 8mm
- > 50 bore Flange
- > 50 bore 75 stroke cylinder
- > 3/2 Way valve for Auto Stop