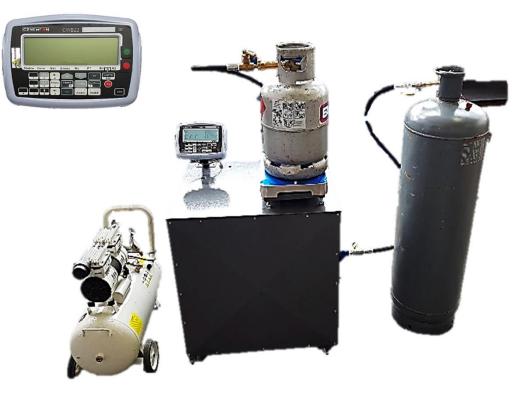

#### Scale model & Specifications:

- CWB22 indicator
- Weighing dimensions 30cm x 40cm
- Max capacity 60kg
- > Operation method Set-point controlled
- > Tare manual or numeric input
- Power: 220VAC mains and/or built-in rechargeable battery

#### Item Description:

(Pump - double acting)

- Ball valve 1/2"
- > Bullnose
- Cadac Adaptor
- <sup>1</sup>/<sub>2</sub>" x 1,5m Hose + <sup>1</sup>/<sub>2</sub>" x 1m hose
- Clevis 10mm

- Air Compressor
- Tubing 8mm
- > 50 bore Flange
- > 50 bore 75 stroke cylinder
- > 3/2 Way valve for Auto Stop