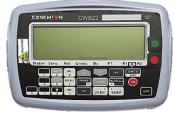

#### **Specifications:**

- Weighing Units: kg and lb
- Operating Temperature: 0°C to 40°C
- Display: Extra-large 40mm high, 6 digits LCD (Seven Segments) with LED backlight
- Known manual tare entry
- No real-time clock
- Function keys: Numeric 0~9, Sample, Count, Backlight, M+, Recall, MC, Hi. Lo, I/O set, Print,

CE, PT, Units, Net/Gross, Zero, Tare, On, Off

#### **Specifications:**

• Display/Internal Resolution: 30,000 / 600,000

• Function keys: Numeric 0~9, Sample, Count, Backlight, M+, Recall, MC, Hi. Lo, I/O set, Print, CE, PT, Units, Net/Gross, Zero, Tare, On, Off

- Sample Rate: 30 times per second
- Weighing Units: kg and lb
- Operating Temperature: 0°C to 40°C (32°F to 104°F)
- Display: Extra-large 40mm high, 6 digits LCD (Seven Segments) with LED backlight
- $\bullet$  Interface RS232 output for printer or PC
- Full numeric keyboard
- Known tare entry