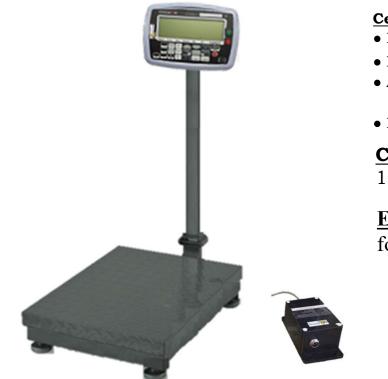

# **CZNEWTON CWB22 IS R - 150kg**

# Check WEIGHING FLOOR SCALE

#### Capacity & accuracy:

150kg x 0,05kg